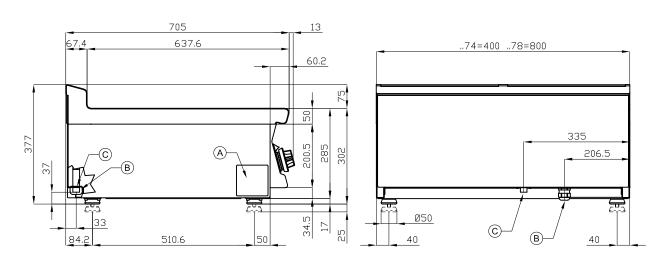

## 70 SUPERLOTUS TOP ELECRTIC FRYERS - TOP

| Α | Data plate | В | Electrical connection |  |
|---|------------|---|-----------------------|--|
|   |            |   |                       |  |

MODEL: F2/13T-78ET

DIMENSIONS: cm. 80x 70,5x 28h

ELECTRIC POWER: 21,9 kW VOLTAGE:  $400V\sim3N$  FREQUENCY: 50/60 Hz

kg: 75 m³: 0.345 mm: 830x770x540