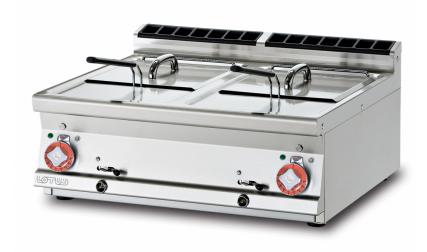

## F2/13T-78ET

## **70 SUPERLOTUS TOP ELECRTIC FRYERS - TOP**

Fryer threephase 13+13 lts - 2 pans cm. 30,5x34x22,5h 2 baskets cm. 28x29x10h - 2 sieves and lids for pan Production: 20 kg/h (included 1 Head end filler strip mod.TPA-7)

Construction - Fabricated using CrNi 18/10 AISI 304 grade Stainless Steel Scotch-Brite Satin polish Finish, incorporating 2 mm thick worktop, rounded edges, chromed details and rear splash back. Knobs with waterproof grades IPX5. Model - Professional Electric Fryer. With single or Double tank to include both basket and lids, tank filter with basket support. Double Thermostat for operating and over heat safety. Front oil drain. Maintenance - All serviceable parts are accessible by the easy removal of front control panel. Easy tank cleaning by rotating heating element. Fittings - Appliance is supplied with adjustable feet.